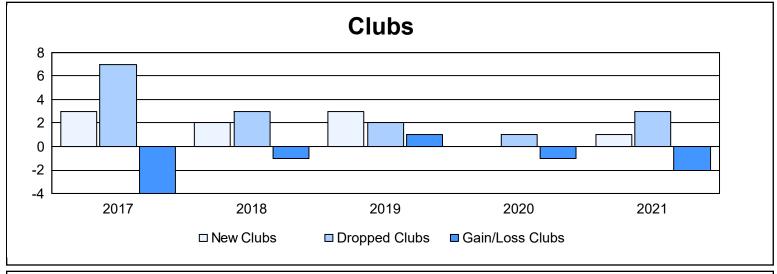

| Year      | New<br>Clubs | Dropped<br>Clubs | Gain/<br>Loss<br>Clubs | New<br>Members | Charter<br>Members | Reinstate<br>Members | Transfer<br>Members | Total<br>Member<br>Added | Total<br>Members<br>Dropped | Gain/<br>Loss<br>Members |
|-----------|--------------|------------------|------------------------|----------------|--------------------|----------------------|---------------------|--------------------------|-----------------------------|--------------------------|
| 2016-2017 | 3            | 7                | -4                     | 407            | 83                 | 14                   | 58                  | 562                      | 561                         | 1                        |
| 2017-2018 | 2            | 3                | -1                     | 303            | 59                 | 10                   | 51                  | 423                      | 567                         | -144                     |
| 2018-2019 | 3            | 2                | 1                      | 449            | 83                 | 20                   | 46                  | 598                      | 561                         | 37                       |
| 2019-2020 | 0            | 1                | -1                     | 319            | 8                  | 14                   | 53                  | 394                      | 563                         | -169                     |
| 2020-2021 | 1            | 3                | -2                     | 177            | 38                 | 86                   | 29                  | 330                      | 504                         | -174                     |
| Average   | 2            | 3                | -1                     | 331            | 54                 | 29                   | 47                  | 461                      | 551                         | -90                      |