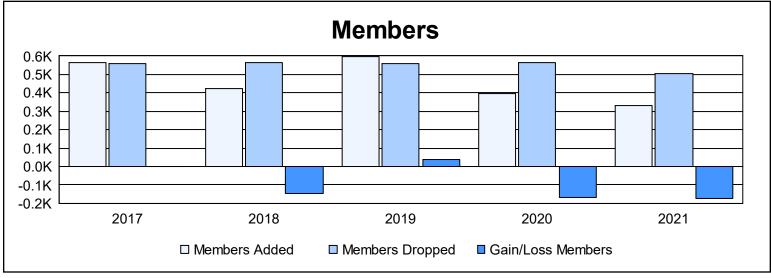

| Year      | New<br>Clubs | Dropped<br>Clubs | Gain/<br>Loss<br>Clubs | New<br>Members | Charter<br>Members | Reinstate<br>Members | Transfer<br>Members | Total<br>Member<br>Added | Total<br>Members<br>Dropped | Gain/<br>Loss<br>Members |
|-----------|--------------|------------------|------------------------|----------------|--------------------|----------------------|---------------------|--------------------------|-----------------------------|--------------------------|
| 2016-2017 | 3            | 7                | -4                     | 407            | 83                 | 14                   | 58                  | 562                      | 561                         | 1                        |
| 2017-2018 | 2            | 3                | -1                     | 303            | 59                 | 10                   | 51                  | 423                      | 567                         | -144                     |
| 2018-2019 | 3            | 2                | 1                      | 449            | 83                 | 20                   | 46                  | 598                      | 561                         | 37                       |
| 2019-2020 | 0            | 1                | -1                     | 319            | 8                  | 14                   | 53                  | 394                      | 563                         | -169                     |
| 2020-2021 | 1            | 3                | -2                     | 177            | 38                 | 86                   | 29                  | 330                      | 504                         | -174                     |
| Average   | 2            | 3                | -1                     | 331            | 54                 | 29                   | 47                  | 461                      | 551                         | -90                      |